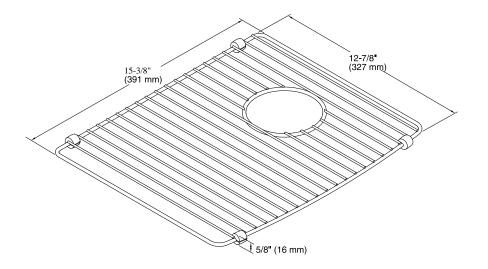

### **Technical Information**

All product dimensions are nominal. Material: Stainless Steel